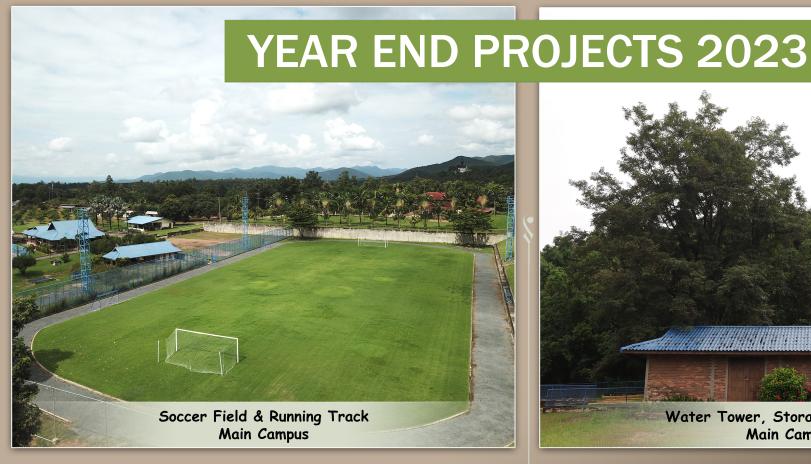

We want to build a Soccer Field with Running Track at our new Youth Camp/Conference Center Property (like the one pictured above)

## **Two-Acre Site Already Excavated for Sports Fields** We Need

1700 Cubic Yards of Topsoil Trucked In 2800 Feet of Cement Borders Around Field and Track Irrigation Pipes and Commercial Sprinklers **Total Cost: \$37,000** 