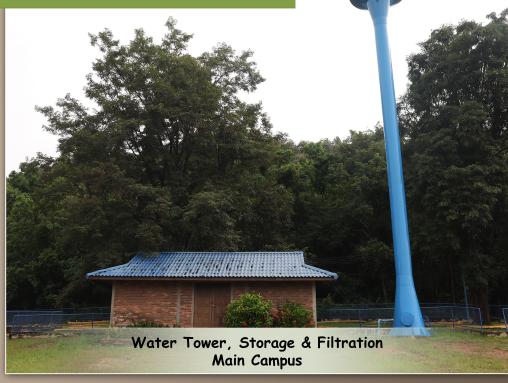

We want to put in a Water Tower, Storage & Filtration System at our new Youth Camp/Conference Center Property (like the one pictured above)

## Two Deep Wells Already Drilled We Need

70' Water Tower - 5,000 Gallon Capacity 26,000 Gallon In-Ground Water Storage Filters & Pumps

Total Cost: \$34,000